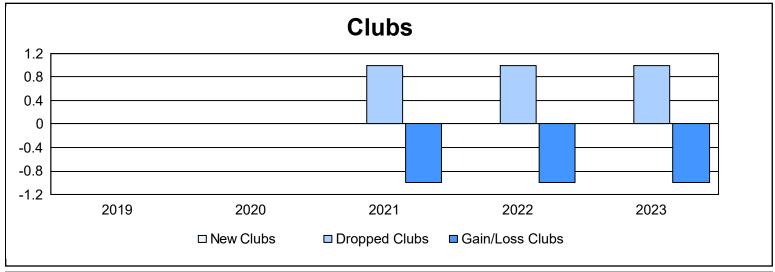

District 14 H As of June 2023 Cumulative

| Year      | New<br>Clubs | Dropped<br>Clubs | Gain/<br>Loss<br>Clubs | New<br>Members | Charter<br>Members | Reinstate<br>Members | Transfer<br>Members | Total<br>Member<br>Added | Total<br>Members<br>Dropped | Gain/<br>Loss<br>Members |
|-----------|--------------|------------------|------------------------|----------------|--------------------|----------------------|---------------------|--------------------------|-----------------------------|--------------------------|
| 2018-2019 | 0            | 0                | 0                      | 47             | 0                  | 1                    | 2                   | 50                       | 71                          | -21                      |
| 2019-2020 | 0            | 0                | 0                      | 37             | 0                  | 1                    | 2                   | 40                       | 51                          | -11                      |
| 2020-2021 | 0            | 1                | -1                     | 32             | 0                  | 0                    | 0                   | 32                       | 86                          | -54                      |
| 2021-2022 | 0            | 1                | -1                     | 40             | 0                  | 16                   | 5                   | 61                       | 89                          | -28                      |
| 2022-2023 | 0            | 1                | -1                     | 44             | 2                  | 12                   | 5                   | 63                       | 99                          | -36                      |
| Average   | 0            | 1                | -1                     | 40             | 0                  | 6                    | 3                   | 49                       | 79                          | -30                      |